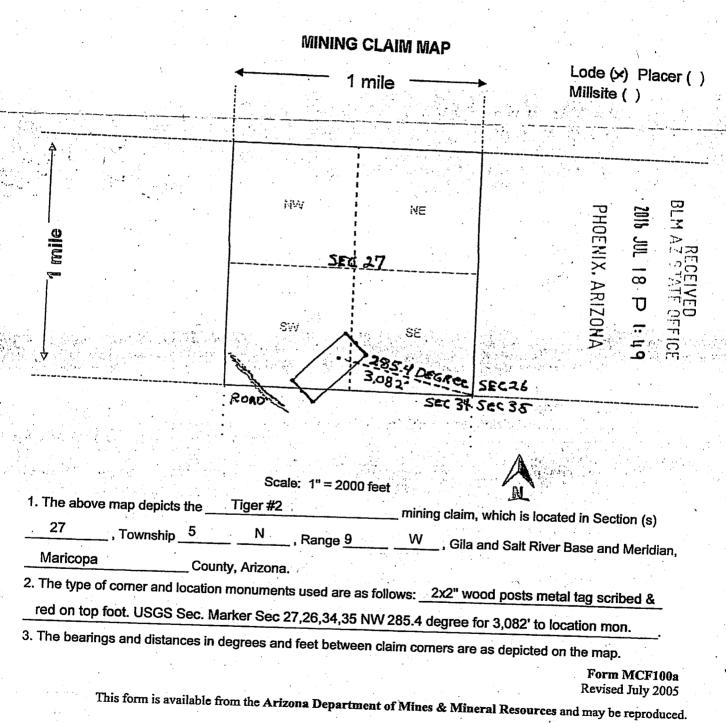

|                                         | J                                       | orm N          | ICF100        |

Revised July 2005



## DEPARTMENT OF INTERIOR BUREAU OF LAND MANAGEMENT

**RUN DATE:** 

07/21/2016 Page 1 of 1

Input Parameters for Geographic Report with Land

System Id = CR

Admin State = AZ

Geo State =

Casetype Begins With

Case Disp Txt = AUTHORIZED, CANCELLED, EXPIRED, PENDING, REJECTED, RELINQUISHED, WITHDRAWN

Mer Twp Rng =

Section =

Mtrs = 14 0050N 0090W 027, 14 0050N 0090W 034, 14 0050N 0090W 999

Commodity =

Commodity Txt =

Pending Org =

Pend Org Decode =

Total Rows Returned:

2

RUN TIME: 11:50 AM

Adm State: AZ

UNITED STATES DEPARTMENT OF INTERIOR
BUREAU OF LAND MANAGEMENT
GEOGRAPHIC REPORT WITH LAND
Sorted by Serial Number

**RUN DATE:** 

07/21/2016 Page 1 of 1

**Serial Number:** 

AZA 031557

**Total Case Acres:** 

4.000

Casetype Case Disp

14 0050N 0090W

Sect Sur Typ Sur Num